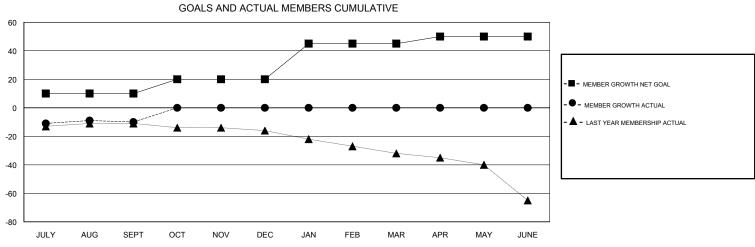

## **CINDY GREGG LOCATION OHIO GMT CA** Clubs Members RESULTS FOR 2018-2019 RESULTS FOR 2018-2019 NEW CLUB GOAL NEW CLUBS DROPPED CLUBS MEMBER GROWTH NET MEMBER GROWTH DROPPED QUARTER QUARTER GOAL ACTUAL MEMBERS ACTUAL (including transfers) 0 0 0 10 24 33 JULY/AUG/SEPT JULY/AUG/SEPT 0 10 0 0 OCT/NOV/DEC OCT/NOV/DEC 0 1 0 25 0 0 JAN/FEB/MAR JAN/FEB/MAR 0 0 0 5 0 0 APR/MAY/JUNE APR/MAY/JUNE